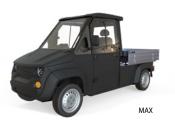

**Westward Vehicle Models** 

2020

| Specs                                                    |                                                                                                                                                                                                                                                | GO-4 Electric |              |                                                                                                                                                                               |           | MAX LSV Electric |                                |                                                                                                                                                       |             | New – MAX 3 Wheel Electric |                    |                                                                                                                                                                                               |          |          |
|----------------------------------------------------------|------------------------------------------------------------------------------------------------------------------------------------------------------------------------------------------------------------------------------------------------|---------------|--------------|-------------------------------------------------------------------------------------------------------------------------------------------------------------------------------|-----------|------------------|--------------------------------|-------------------------------------------------------------------------------------------------------------------------------------------------------|-------------|----------------------------|--------------------|-----------------------------------------------------------------------------------------------------------------------------------------------------------------------------------------------|----------|----------|
|                                                          | XTF                                                                                                                                                                                                                                            | SD-Gas        | XTR          | XTF-8                                                                                                                                                                         | XTF-15    | SD-15            | SD-20                          | MAX-6                                                                                                                                                 | MAX-8       | MAX-15                     | MAX-20             | MAX 3-8                                                                                                                                                                                       | MAX 3-15 | MAX 3-20 |
| Application                                              | Utility/Parking                                                                                                                                                                                                                                | Parking       | Refuse Haul  | Utility/Parking                                                                                                                                                               |           | Parking          |                                | Utility/Parking/Transport/Delivery                                                                                                                    |             |                            | y                  | Parking                                                                                                                                                                                       |          |          |
| Rollbar Chassis Platform                                 | 3 wheel                                                                                                                                                                                                                                        | 3 wheel       | 3 wheel      | 3 wheel                                                                                                                                                                       | 3 wheel   | 3 wheel          | 3 wheel                        | 4 wheel                                                                                                                                               | 4 wheel     | 4 wheel                    | 4 wheel            | 3 wheel                                                                                                                                                                                       | 3 wheel  | 3 wheel  |
| Cargo Style                                              | Flat Deck                                                                                                                                                                                                                                      | ABS Trunk     | 1.75 cub bin | Flat Deck                                                                                                                                                                     | Flat Deck | ABS Trunk        | ABS Trunk                      | Flat Deck                                                                                                                                             | Flat Deck   | Flat Deck                  | Flat Deck          | Limited cargo load                                                                                                                                                                            |          |          |
| Seating                                                  | 1                                                                                                                                                                                                                                              | 1             | 1            | 1                                                                                                                                                                             | 1         | 1                | 1                              | 2                                                                                                                                                     | 2           | 2                          | 2                  | 2                                                                                                                                                                                             | 2        | 2        |
| Drivetrain                                               | 1.0L gas                                                                                                                                                                                                                                       | 1.0L gas      | 1.0L gas     | 48v                                                                                                                                                                           | 72v       | 72v              | 72/96v                         | 48v                                                                                                                                                   | 48v         | 72v                        | 72v                | 48v                                                                                                                                                                                           | 72v      | 72/96v   |
| Pack Size Kilowatt                                       | NA                                                                                                                                                                                                                                             | NA            | NA           | 8                                                                                                                                                                             | 15        | 15               | 20                             | 6                                                                                                                                                     | 8           | 15                         | 20                 | 8                                                                                                                                                                                             | 15       | 20       |
| Estimated Range*                                         |                                                                                                                                                                                                                                                | Up to 45 mpg  |              | 35-40                                                                                                                                                                         | 65-75     | 65-75            | 100                            | 28-32                                                                                                                                                 | 35-40       | 70-80                      | 120-140            | 35-40                                                                                                                                                                                         | 65-75    | 100      |
| On Road Max Speed MPH                                    | 40                                                                                                                                                                                                                                             | 40            | 30           | 30                                                                                                                                                                            | 35        | 35               | 40                             | 25                                                                                                                                                    | 25          | 25                         | 25                 | 35                                                                                                                                                                                            | 45       | 45       |
| Standard Heat                                            | o                                                                                                                                                                                                                                              | у             | О            | n/a                                                                                                                                                                           | О         | у                | у                              | n/a                                                                                                                                                   | О           | О                          | o                  | o                                                                                                                                                                                             | o        | O        |
| AC (MAX TBA date)                                        | o                                                                                                                                                                                                                                              | О             | o            | n                                                                                                                                                                             | 0         | 0                | 0                              | n                                                                                                                                                     | n           | О                          | 0                  | o                                                                                                                                                                                             | o        | o        |
| Cab Wrapper Standard                                     | у                                                                                                                                                                                                                                              | у             | у            | у                                                                                                                                                                             | у         | у                | у                              | О                                                                                                                                                     | o           | О                          | o                  | o                                                                                                                                                                                             | o        | O        |
| Sliding Door Design                                      |                                                                                                                                                                                                                                                | у             |              |                                                                                                                                                                               |           | у                | у                              |                                                                                                                                                       |             |                            |                    |                                                                                                                                                                                               |          |          |
| Hinged Doors                                             | o                                                                                                                                                                                                                                              |               | О            | О                                                                                                                                                                             | О         |                  |                                | О                                                                                                                                                     | o           | О                          | o                  | o                                                                                                                                                                                             | o        | O        |
| Est Turn Radius in Feet                                  | 11                                                                                                                                                                                                                                             | 9             | 11           | 11                                                                                                                                                                            | 11        | 9                | 9                              | 14                                                                                                                                                    | 14          | 14                         | 14                 | 12.5                                                                                                                                                                                          | 12.5     | 12.5     |
| Flat Deck Option                                         | у                                                                                                                                                                                                                                              | n             | hopper       | у                                                                                                                                                                             | у         | n                | n                              | у                                                                                                                                                     | у           | у                          | у                  | у                                                                                                                                                                                             | у        | у        |
| Total Payload** (Optional upgrade)                       | 650                                                                                                                                                                                                                                            | 500           | 1000         | 650                                                                                                                                                                           | 650       | 500              | 500                            | 1000                                                                                                                                                  | 1000 (1500) | 1000 (1350)                | 1000 <i>(1350)</i> | 650 (150 cargo)                                                                                                                                                                               |          |          |
| EST. MSRP***                                             | \$21,500                                                                                                                                                                                                                                       | \$24,500      | \$29,950     | \$21,500                                                                                                                                                                      | \$27,500  | \$29,950         | \$35,950                       | \$16,950                                                                                                                                              | \$19,500    | \$26,950                   | \$30,950           |                                                                                                                                                                                               | ТВА      |          |
| EST. Municipal Lease – Don't pay until June 2021!        | \$451                                                                                                                                                                                                                                          | \$509         | \$614        | \$451                                                                                                                                                                         | \$567     | \$614            | \$730                          | \$363                                                                                                                                                 | \$412       | \$556                      | \$633              |                                                                                                                                                                                               |          |          |
| Potential Monthly Lost Parking Revenues<br>Per WWI Study | -\$3,250                                                                                                                                                                                                                                       | -\$3,250      |              | -\$3,250                                                                                                                                                                      | -\$3,250  | -\$3,250         | -\$3,250                       | -\$3,250                                                                                                                                              | -\$3,250    | -\$3,250                   | -\$3,250           | -\$3,250                                                                                                                                                                                      | -\$3,250 | -\$3,250 |
| Best for                                                 | Utility or Parking Enforcement. Optional hinged doors with 5 ft flat deck for cargo.  Superior parking enforcement unit. Double sliding door, 9 ft turning radius. ABS trunk.  1.75 cub yd compact hydraulic refuse hauler for congested areas |               |              | Utility or parking enforcement. Optional hinged doors with 5 ft flat deck for cargo.  Superior parking enforcement unit. Double sliding door, 9 ft turning radius. ABS trunk. |           |                  | unit. Double<br>, 9 ft turning | 4 wheel LSV for utility, transport, or parking<br>enforcement. Twin passenger, 5 ft deck, optional RH<br>drive, limited to 25mph on a 35mph our road. |             |                            |                    | Parking enforcement or transport. Twin passenger.<br>2 wheels up front for improved speed stability,<br>larger turning radius than GO-4. Optional hinged<br>doors and limited cargo capacity. |          |          |
| Classification                                           | Motorcycle or Autocycle                                                                                                                                                                                                                        |               |              | Motorcycle or Autocycle                                                                                                                                                       |           |                  |                                | Low Speed On Road Vehicle                                                                                                                             |             |                            |                    | Motorcycle or Autocycle                                                                                                                                                                       |          |          |