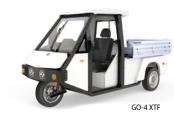

**Westward Vehicle Models** 

2020

| Specs                                                    |                                                                                                                                                                                                                                                | GO-4 Electric |              |                                                                                                                                                                               |           | MAX LSV Electric |                                |                                                                                                                                                       |             | New – MAX 3 Wheel Electric |                    |                                                                                                                                                                                               |          |          |
|----------------------------------------------------------|------------------------------------------------------------------------------------------------------------------------------------------------------------------------------------------------------------------------------------------------|---------------|--------------|-------------------------------------------------------------------------------------------------------------------------------------------------------------------------------|-----------|------------------|--------------------------------|-------------------------------------------------------------------------------------------------------------------------------------------------------|-------------|----------------------------|--------------------|-----------------------------------------------------------------------------------------------------------------------------------------------------------------------------------------------|----------|----------|
|                                                          | XTF                                                                                                                                                                                                                                            | SD-Gas        | XTR          | XTF-8                                                                                                                                                                         | XTF-15    | SD-15            | SD-20                          | MAX-6                                                                                                                                                 | MAX-8       | MAX-15                     | MAX-20             | MAX 3-8                                                                                                                                                                                       | MAX 3-15 | MAX 3-20 |
| Application                                              | Utility/Parking                                                                                                                                                                                                                                | Parking       | Refuse Haul  | Utility/Parking                                                                                                                                                               |           | Parking          |                                | Utility/Parking/Transport/Delivery                                                                                                                    |             |                            | y                  | Parking                                                                                                                                                                                       |          |          |
| Rollbar Chassis Platform                                 | 3 wheel                                                                                                                                                                                                                                        | 3 wheel       | 3 wheel      | 3 wheel                                                                                                                                                                       | 3 wheel   | 3 wheel          | 3 wheel                        | 4 wheel                                                                                                                                               | 4 wheel     | 4 wheel                    | 4 wheel            | 3 wheel                                                                                                                                                                                       | 3 wheel  | 3 wheel  |
| Cargo Style                                              | Flat Deck                                                                                                                                                                                                                                      | ABS Trunk     | 1.75 cub bin | Flat Deck                                                                                                                                                                     | Flat Deck | ABS Trunk        | ABS Trunk                      | Flat Deck                                                                                                                                             | Flat Deck   | Flat Deck                  | Flat Deck          | Limited cargo load                                                                                                                                                                            |          |          |
| Seating                                                  | 1                                                                                                                                                                                                                                              | 1             | 1            | 1                                                                                                                                                                             | 1         | 1                | 1                              | 2                                                                                                                                                     | 2           | 2                          | 2                  | 2                                                                                                                                                                                             | 2        | 2        |
| Drivetrain                                               | 1.0L gas                                                                                                                                                                                                                                       | 1.0L gas      | 1.0L gas     | 48v                                                                                                                                                                           | 72v       | 72v              | 72/96v                         | 48v                                                                                                                                                   | 48v         | 72v                        | 72v                | 48v                                                                                                                                                                                           | 72v      | 72/96v   |
| Pack Size Kilowatt                                       | NA                                                                                                                                                                                                                                             | NA            | NA           | 8                                                                                                                                                                             | 15        | 15               | 20                             | 6                                                                                                                                                     | 8           | 15                         | 20                 | 8                                                                                                                                                                                             | 15       | 20       |
| Estimated Range*                                         |                                                                                                                                                                                                                                                | Up to 45 mpg  |              | 35-40                                                                                                                                                                         | 65-75     | 65-75            | 100                            | 28-32                                                                                                                                                 | 35-40       | 70-80                      | 120-140            | 35-40                                                                                                                                                                                         | 65-75    | 100      |
| On Road Max Speed MPH                                    | 40                                                                                                                                                                                                                                             | 40            | 30           | 30                                                                                                                                                                            | 35        | 35               | 40                             | 25                                                                                                                                                    | 25          | 25                         | 25                 | 35                                                                                                                                                                                            | 45       | 45       |
| Standard Heat                                            | o                                                                                                                                                                                                                                              | у             | О            | n/a                                                                                                                                                                           | О         | у                | у                              | n/a                                                                                                                                                   | О           | О                          | o                  | o                                                                                                                                                                                             | o        | O        |
| AC (MAX TBA date)                                        | o                                                                                                                                                                                                                                              | О             | o            | n                                                                                                                                                                             | 0         | 0                | 0                              | n                                                                                                                                                     | n           | О                          | 0                  | o                                                                                                                                                                                             | o        | o        |
| Cab Wrapper Standard                                     | у                                                                                                                                                                                                                                              | у             | у            | у                                                                                                                                                                             | у         | у                | у                              | О                                                                                                                                                     | o           | О                          | o                  | o                                                                                                                                                                                             | o        | O        |
| Sliding Door Design                                      |                                                                                                                                                                                                                                                | у             |              |                                                                                                                                                                               |           | у                | у                              |                                                                                                                                                       |             |                            |                    |                                                                                                                                                                                               |          |          |
| Hinged Doors                                             | o                                                                                                                                                                                                                                              |               | О            | О                                                                                                                                                                             | О         |                  |                                | О                                                                                                                                                     | o           | О                          | o                  | o                                                                                                                                                                                             | o        | O        |
| Est Turn Radius in Feet                                  | 11                                                                                                                                                                                                                                             | 9             | 11           | 11                                                                                                                                                                            | 11        | 9                | 9                              | 14                                                                                                                                                    | 14          | 14                         | 14                 | 12.5                                                                                                                                                                                          | 12.5     | 12.5     |
| Flat Deck Option                                         | у                                                                                                                                                                                                                                              | n             | hopper       | у                                                                                                                                                                             | у         | n                | n                              | у                                                                                                                                                     | у           | у                          | у                  | у                                                                                                                                                                                             | у        | у        |
| Total Payload** (Optional upgrade)                       | 650                                                                                                                                                                                                                                            | 500           | 1000         | 650                                                                                                                                                                           | 650       | 500              | 500                            | 1000                                                                                                                                                  | 1000 (1500) | 1000 (1350)                | 1000 <i>(1350)</i> | 650 (150 cargo)                                                                                                                                                                               |          |          |
| EST. MSRP***                                             | \$21,500                                                                                                                                                                                                                                       | \$24,500      | \$29,950     | \$21,500                                                                                                                                                                      | \$27,500  | \$29,950         | \$35,950                       | \$16,950                                                                                                                                              | \$19,500    | \$26,950                   | \$30,950           |                                                                                                                                                                                               | ТВА      |          |
| EST. Municipal Lease – Don't pay until June 2021!        | \$451                                                                                                                                                                                                                                          | \$509         | \$614        | \$451                                                                                                                                                                         | \$567     | \$614            | \$730                          | \$363                                                                                                                                                 | \$412       | \$556                      | \$633              |                                                                                                                                                                                               |          |          |
| Potential Monthly Lost Parking Revenues<br>Per WWI Study | -\$3,250                                                                                                                                                                                                                                       | -\$3,250      |              | -\$3,250                                                                                                                                                                      | -\$3,250  | -\$3,250         | -\$3,250                       | -\$3,250                                                                                                                                              | -\$3,250    | -\$3,250                   | -\$3,250           | -\$3,250                                                                                                                                                                                      | -\$3,250 | -\$3,250 |
| Best for                                                 | Utility or Parking Enforcement. Optional hinged doors with 5 ft flat deck for cargo.  Superior parking enforcement unit. Double sliding door, 9 ft turning radius. ABS trunk.  1.75 cub yd compact hydraulic refuse hauler for congested areas |               |              | Utility or parking enforcement. Optional hinged doors with 5 ft flat deck for cargo.  Superior parking enforcement unit. Double sliding door, 9 ft turning radius. ABS trunk. |           |                  | unit. Double<br>, 9 ft turning | 4 wheel LSV for utility, transport, or parking<br>enforcement. Twin passenger, 5 ft deck, optional RH<br>drive, limited to 25mph on a 35mph our road. |             |                            |                    | Parking enforcement or transport. Twin passenger.<br>2 wheels up front for improved speed stability,<br>larger turning radius than GO-4. Optional hinged<br>doors and limited cargo capacity. |          |          |
| Classification                                           | Motorcycle or Autocycle                                                                                                                                                                                                                        |               |              | Motorcycle or Autocycle                                                                                                                                                       |           |                  |                                | Low Speed On Road Vehicle                                                                                                                             |             |                            |                    | Motorcycle or Autocycle                                                                                                                                                                       |          |          |