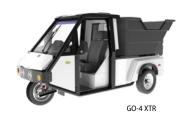

**Westward Vehicle Models** 

2020

| Specs                                                    |                                                                                                                                                                                                                                                | GO-4 Electric |              |                                                                                                                                                                               |           | MAX LSV Electric |                                |                                                                                                                                                       |             | New – MAX 3 Wheel Electric |                    |                                                                                                                                                                                               |          |          |
|----------------------------------------------------------|------------------------------------------------------------------------------------------------------------------------------------------------------------------------------------------------------------------------------------------------|---------------|--------------|-------------------------------------------------------------------------------------------------------------------------------------------------------------------------------|-----------|------------------|--------------------------------|-------------------------------------------------------------------------------------------------------------------------------------------------------|-------------|----------------------------|--------------------|-----------------------------------------------------------------------------------------------------------------------------------------------------------------------------------------------|----------|----------|
|                                                          | XTF                                                                                                                                                                                                                                            | SD-Gas        | XTR          | XTF-8                                                                                                                                                                         | XTF-15    | SD-15            | SD-20                          | MAX-6                                                                                                                                                 | MAX-8       | MAX-15                     | MAX-20             | MAX 3-8                                                                                                                                                                                       | MAX 3-15 | MAX 3-20 |
| Application                                              | Utility/Parking                                                                                                                                                                                                                                | Parking       | Refuse Haul  | Utility/Parking                                                                                                                                                               |           | Parking          |                                | Utility/Parking/Transport/Delivery                                                                                                                    |             |                            | y                  | Parking                                                                                                                                                                                       |          |          |
| Rollbar Chassis Platform                                 | 3 wheel                                                                                                                                                                                                                                        | 3 wheel       | 3 wheel      | 3 wheel                                                                                                                                                                       | 3 wheel   | 3 wheel          | 3 wheel                        | 4 wheel                                                                                                                                               | 4 wheel     | 4 wheel                    | 4 wheel            | 3 wheel                                                                                                                                                                                       | 3 wheel  | 3 wheel  |
| Cargo Style                                              | Flat Deck                                                                                                                                                                                                                                      | ABS Trunk     | 1.75 cub bin | Flat Deck                                                                                                                                                                     | Flat Deck | ABS Trunk        | ABS Trunk                      | Flat Deck                                                                                                                                             | Flat Deck   | Flat Deck                  | Flat Deck          | Limited cargo load                                                                                                                                                                            |          |          |
| Seating                                                  | 1                                                                                                                                                                                                                                              | 1             | 1            | 1                                                                                                                                                                             | 1         | 1                | 1                              | 2                                                                                                                                                     | 2           | 2                          | 2                  | 2                                                                                                                                                                                             | 2        | 2        |
| Drivetrain                                               | 1.0L gas                                                                                                                                                                                                                                       | 1.0L gas      | 1.0L gas     | 48v                                                                                                                                                                           | 72v       | 72v              | 72/96v                         | 48v                                                                                                                                                   | 48v         | 72v                        | 72v                | 48v                                                                                                                                                                                           | 72v      | 72/96v   |
| Pack Size Kilowatt                                       | NA                                                                                                                                                                                                                                             | NA            | NA           | 8                                                                                                                                                                             | 15        | 15               | 20                             | 6                                                                                                                                                     | 8           | 15                         | 20                 | 8                                                                                                                                                                                             | 15       | 20       |
| Estimated Range*                                         |                                                                                                                                                                                                                                                | Up to 45 mpg  |              | 35-40                                                                                                                                                                         | 65-75     | 65-75            | 100                            | 28-32                                                                                                                                                 | 35-40       | 70-80                      | 120-140            | 35-40                                                                                                                                                                                         | 65-75    | 100      |
| On Road Max Speed MPH                                    | 40                                                                                                                                                                                                                                             | 40            | 30           | 30                                                                                                                                                                            | 35        | 35               | 40                             | 25                                                                                                                                                    | 25          | 25                         | 25                 | 35                                                                                                                                                                                            | 45       | 45       |
| Standard Heat                                            | o                                                                                                                                                                                                                                              | у             | О            | n/a                                                                                                                                                                           | О         | у                | у                              | n/a                                                                                                                                                   | О           | О                          | o                  | o                                                                                                                                                                                             | o        | O        |
| AC (MAX TBA date)                                        | o                                                                                                                                                                                                                                              | О             | o            | n                                                                                                                                                                             | 0         | 0                | 0                              | n                                                                                                                                                     | n           | О                          | 0                  | o                                                                                                                                                                                             | o        | o        |
| Cab Wrapper Standard                                     | у                                                                                                                                                                                                                                              | у             | у            | у                                                                                                                                                                             | у         | у                | у                              | О                                                                                                                                                     | o           | О                          | o                  | o                                                                                                                                                                                             | o        | O        |
| Sliding Door Design                                      |                                                                                                                                                                                                                                                | у             |              |                                                                                                                                                                               |           | у                | у                              |                                                                                                                                                       |             |                            |                    |                                                                                                                                                                                               |          |          |
| Hinged Doors                                             | o                                                                                                                                                                                                                                              |               | О            | О                                                                                                                                                                             | О         |                  |                                | О                                                                                                                                                     | o           | О                          | o                  | o                                                                                                                                                                                             | o        | O        |
| Est Turn Radius in Feet                                  | 11                                                                                                                                                                                                                                             | 9             | 11           | 11                                                                                                                                                                            | 11        | 9                | 9                              | 14                                                                                                                                                    | 14          | 14                         | 14                 | 12.5                                                                                                                                                                                          | 12.5     | 12.5     |
| Flat Deck Option                                         | у                                                                                                                                                                                                                                              | n             | hopper       | у                                                                                                                                                                             | у         | n                | n                              | у                                                                                                                                                     | у           | у                          | у                  | у                                                                                                                                                                                             | у        | у        |
| Total Payload** (Optional upgrade)                       | 650                                                                                                                                                                                                                                            | 500           | 1000         | 650                                                                                                                                                                           | 650       | 500              | 500                            | 1000                                                                                                                                                  | 1000 (1500) | 1000 (1350)                | 1000 <i>(1350)</i> | 650 (150 cargo)                                                                                                                                                                               |          |          |
| EST. MSRP***                                             | \$21,500                                                                                                                                                                                                                                       | \$24,500      | \$29,950     | \$21,500                                                                                                                                                                      | \$27,500  | \$29,950         | \$35,950                       | \$16,950                                                                                                                                              | \$19,500    | \$26,950                   | \$30,950           |                                                                                                                                                                                               | ТВА      |          |
| EST. Municipal Lease – Don't pay until June 2021!        | \$451                                                                                                                                                                                                                                          | \$509         | \$614        | \$451                                                                                                                                                                         | \$567     | \$614            | \$730                          | \$363                                                                                                                                                 | \$412       | \$556                      | \$633              |                                                                                                                                                                                               |          |          |
| Potential Monthly Lost Parking Revenues<br>Per WWI Study | -\$3,250                                                                                                                                                                                                                                       | -\$3,250      |              | -\$3,250                                                                                                                                                                      | -\$3,250  | -\$3,250         | -\$3,250                       | -\$3,250                                                                                                                                              | -\$3,250    | -\$3,250                   | -\$3,250           | -\$3,250                                                                                                                                                                                      | -\$3,250 | -\$3,250 |
| Best for                                                 | Utility or Parking Enforcement. Optional hinged doors with 5 ft flat deck for cargo.  Superior parking enforcement unit. Double sliding door, 9 ft turning radius. ABS trunk.  1.75 cub yd compact hydraulic refuse hauler for congested areas |               |              | Utility or parking enforcement. Optional hinged doors with 5 ft flat deck for cargo.  Superior parking enforcement unit. Double sliding door, 9 ft turning radius. ABS trunk. |           |                  | unit. Double<br>, 9 ft turning | 4 wheel LSV for utility, transport, or parking<br>enforcement. Twin passenger, 5 ft deck, optional RH<br>drive, limited to 25mph on a 35mph our road. |             |                            |                    | Parking enforcement or transport. Twin passenger.<br>2 wheels up front for improved speed stability,<br>larger turning radius than GO-4. Optional hinged<br>doors and limited cargo capacity. |          |          |
| Classification                                           | Motorcycle or Autocycle                                                                                                                                                                                                                        |               |              | Motorcycle or Autocycle                                                                                                                                                       |           |                  |                                | Low Speed On Road Vehicle                                                                                                                             |             |                            |                    | Motorcycle or Autocycle                                                                                                                                                                       |          |          |