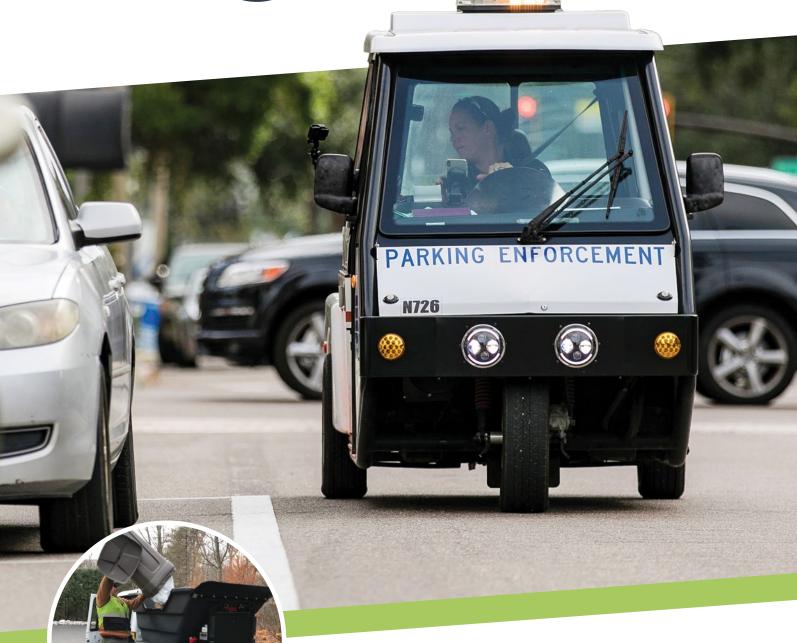

**Westward Vehicle Models** 

2020

| Specs                                                    |                                                                                                                                                                                                                                                | GO-4 Electric |              |                                                                                                                                                                               |           | MAX LSV Electric |                                |                                                                                                                                                       |             | New – MAX 3 Wheel Electric |                    |                                                                                                                                                                                               |          |          |
|----------------------------------------------------------|------------------------------------------------------------------------------------------------------------------------------------------------------------------------------------------------------------------------------------------------|---------------|--------------|-------------------------------------------------------------------------------------------------------------------------------------------------------------------------------|-----------|------------------|--------------------------------|-------------------------------------------------------------------------------------------------------------------------------------------------------|-------------|----------------------------|--------------------|-----------------------------------------------------------------------------------------------------------------------------------------------------------------------------------------------|----------|----------|
|                                                          | XTF                                                                                                                                                                                                                                            | SD-Gas        | XTR          | XTF-8                                                                                                                                                                         | XTF-15    | SD-15            | SD-20                          | MAX-6                                                                                                                                                 | MAX-8       | MAX-15                     | MAX-20             | MAX 3-8                                                                                                                                                                                       | MAX 3-15 | MAX 3-20 |
| Application                                              | Utility/Parking                                                                                                                                                                                                                                | Parking       | Refuse Haul  | Utility/Parking                                                                                                                                                               |           | Parking          |                                | Utility/Parking/Transport/Delivery                                                                                                                    |             |                            | y                  | Parking                                                                                                                                                                                       |          |          |
| Rollbar Chassis Platform                                 | 3 wheel                                                                                                                                                                                                                                        | 3 wheel       | 3 wheel      | 3 wheel                                                                                                                                                                       | 3 wheel   | 3 wheel          | 3 wheel                        | 4 wheel                                                                                                                                               | 4 wheel     | 4 wheel                    | 4 wheel            | 3 wheel                                                                                                                                                                                       | 3 wheel  | 3 wheel  |
| Cargo Style                                              | Flat Deck                                                                                                                                                                                                                                      | ABS Trunk     | 1.75 cub bin | Flat Deck                                                                                                                                                                     | Flat Deck | ABS Trunk        | ABS Trunk                      | Flat Deck                                                                                                                                             | Flat Deck   | Flat Deck                  | Flat Deck          | Limited cargo load                                                                                                                                                                            |          |          |
| Seating                                                  | 1                                                                                                                                                                                                                                              | 1             | 1            | 1                                                                                                                                                                             | 1         | 1                | 1                              | 2                                                                                                                                                     | 2           | 2                          | 2                  | 2                                                                                                                                                                                             | 2        | 2        |
| Drivetrain                                               | 1.0L gas                                                                                                                                                                                                                                       | 1.0L gas      | 1.0L gas     | 48v                                                                                                                                                                           | 72v       | 72v              | 72/96v                         | 48v                                                                                                                                                   | 48v         | 72v                        | 72v                | 48v                                                                                                                                                                                           | 72v      | 72/96v   |
| Pack Size Kilowatt                                       | NA                                                                                                                                                                                                                                             | NA            | NA           | 8                                                                                                                                                                             | 15        | 15               | 20                             | 6                                                                                                                                                     | 8           | 15                         | 20                 | 8                                                                                                                                                                                             | 15       | 20       |
| Estimated Range*                                         |                                                                                                                                                                                                                                                | Up to 45 mpg  |              | 35-40                                                                                                                                                                         | 65-75     | 65-75            | 100                            | 28-32                                                                                                                                                 | 35-40       | 70-80                      | 120-140            | 35-40                                                                                                                                                                                         | 65-75    | 100      |
| On Road Max Speed MPH                                    | 40                                                                                                                                                                                                                                             | 40            | 30           | 30                                                                                                                                                                            | 35        | 35               | 40                             | 25                                                                                                                                                    | 25          | 25                         | 25                 | 35                                                                                                                                                                                            | 45       | 45       |
| Standard Heat                                            | o                                                                                                                                                                                                                                              | у             | О            | n/a                                                                                                                                                                           | О         | у                | у                              | n/a                                                                                                                                                   | О           | О                          | o                  | o                                                                                                                                                                                             | o        | O        |
| AC (MAX TBA date)                                        | o                                                                                                                                                                                                                                              | О             | o            | n                                                                                                                                                                             | 0         | 0                | 0                              | n                                                                                                                                                     | n           | О                          | 0                  | o                                                                                                                                                                                             | o        | o        |
| Cab Wrapper Standard                                     | у                                                                                                                                                                                                                                              | у             | у            | у                                                                                                                                                                             | у         | у                | у                              | О                                                                                                                                                     | o           | О                          | o                  | o                                                                                                                                                                                             | o        | O        |
| Sliding Door Design                                      |                                                                                                                                                                                                                                                | у             |              |                                                                                                                                                                               |           | у                | у                              |                                                                                                                                                       |             |                            |                    |                                                                                                                                                                                               |          |          |
| Hinged Doors                                             | o                                                                                                                                                                                                                                              |               | О            | О                                                                                                                                                                             | О         |                  |                                | О                                                                                                                                                     | o           | О                          | o                  | o                                                                                                                                                                                             | o        | O        |
| Est Turn Radius in Feet                                  | 11                                                                                                                                                                                                                                             | 9             | 11           | 11                                                                                                                                                                            | 11        | 9                | 9                              | 14                                                                                                                                                    | 14          | 14                         | 14                 | 12.5                                                                                                                                                                                          | 12.5     | 12.5     |
| Flat Deck Option                                         | у                                                                                                                                                                                                                                              | n             | hopper       | у                                                                                                                                                                             | у         | n                | n                              | у                                                                                                                                                     | у           | у                          | у                  | у                                                                                                                                                                                             | у        | у        |
| Total Payload** (Optional upgrade)                       | 650                                                                                                                                                                                                                                            | 500           | 1000         | 650                                                                                                                                                                           | 650       | 500              | 500                            | 1000                                                                                                                                                  | 1000 (1500) | 1000 (1350)                | 1000 <i>(1350)</i> | 650 (150 cargo)                                                                                                                                                                               |          |          |
| EST. MSRP***                                             | \$21,500                                                                                                                                                                                                                                       | \$24,500      | \$29,950     | \$21,500                                                                                                                                                                      | \$27,500  | \$29,950         | \$35,950                       | \$16,950                                                                                                                                              | \$19,500    | \$26,950                   | \$30,950           |                                                                                                                                                                                               | ТВА      |          |
| EST. Municipal Lease – Don't pay until June 2021!        | \$451                                                                                                                                                                                                                                          | \$509         | \$614        | \$451                                                                                                                                                                         | \$567     | \$614            | \$730                          | \$363                                                                                                                                                 | \$412       | \$556                      | \$633              |                                                                                                                                                                                               |          |          |
| Potential Monthly Lost Parking Revenues<br>Per WWI Study | -\$3,250                                                                                                                                                                                                                                       | -\$3,250      |              | -\$3,250                                                                                                                                                                      | -\$3,250  | -\$3,250         | -\$3,250                       | -\$3,250                                                                                                                                              | -\$3,250    | -\$3,250                   | -\$3,250           | -\$3,250                                                                                                                                                                                      | -\$3,250 | -\$3,250 |
| Best for                                                 | Utility or Parking Enforcement. Optional hinged doors with 5 ft flat deck for cargo.  Superior parking enforcement unit. Double sliding door, 9 ft turning radius. ABS trunk.  1.75 cub yd compact hydraulic refuse hauler for congested areas |               |              | Utility or parking enforcement. Optional hinged doors with 5 ft flat deck for cargo.  Superior parking enforcement unit. Double sliding door, 9 ft turning radius. ABS trunk. |           |                  | unit. Double<br>, 9 ft turning | 4 wheel LSV for utility, transport, or parking<br>enforcement. Twin passenger, 5 ft deck, optional RH<br>drive, limited to 25mph on a 35mph our road. |             |                            |                    | Parking enforcement or transport. Twin passenger.<br>2 wheels up front for improved speed stability,<br>larger turning radius than GO-4. Optional hinged<br>doors and limited cargo capacity. |          |          |
| Classification                                           | Motorcycle or Autocycle                                                                                                                                                                                                                        |               |              | Motorcycle or Autocycle                                                                                                                                                       |           |                  |                                | Low Speed On Road Vehicle                                                                                                                             |             |                            |                    | Motorcycle or Autocycle                                                                                                                                                                       |          |          |