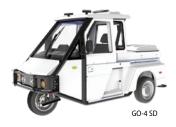

**Westward Vehicle Models** 

2020

| Specs                                                    |                                                                                                                                                                                                                                                | GO-4 Electric |              |                                                                                                                                                                               |           | MAX LSV Electric |                                |                                                                                                                                                       |             | New – MAX 3 Wheel Electric |                    |                                                                                                                                                                                               |          |          |
|----------------------------------------------------------|------------------------------------------------------------------------------------------------------------------------------------------------------------------------------------------------------------------------------------------------|---------------|--------------|-------------------------------------------------------------------------------------------------------------------------------------------------------------------------------|-----------|------------------|--------------------------------|-------------------------------------------------------------------------------------------------------------------------------------------------------|-------------|----------------------------|--------------------|-----------------------------------------------------------------------------------------------------------------------------------------------------------------------------------------------|----------|----------|
|                                                          | XTF                                                                                                                                                                                                                                            | SD-Gas        | XTR          | XTF-8                                                                                                                                                                         | XTF-15    | SD-15            | SD-20                          | MAX-6                                                                                                                                                 | MAX-8       | MAX-15                     | MAX-20             | MAX 3-8                                                                                                                                                                                       | MAX 3-15 | MAX 3-20 |
| Application                                              | Utility/Parking                                                                                                                                                                                                                                | Parking       | Refuse Haul  | Utility/Parking                                                                                                                                                               |           | Parking          |                                | Utility/Parking/Transport/Delivery                                                                                                                    |             |                            | y                  | Parking                                                                                                                                                                                       |          |          |
| Rollbar Chassis Platform                                 | 3 wheel                                                                                                                                                                                                                                        | 3 wheel       | 3 wheel      | 3 wheel                                                                                                                                                                       | 3 wheel   | 3 wheel          | 3 wheel                        | 4 wheel                                                                                                                                               | 4 wheel     | 4 wheel                    | 4 wheel            | 3 wheel                                                                                                                                                                                       | 3 wheel  | 3 wheel  |
| Cargo Style                                              | Flat Deck                                                                                                                                                                                                                                      | ABS Trunk     | 1.75 cub bin | Flat Deck                                                                                                                                                                     | Flat Deck | ABS Trunk        | ABS Trunk                      | Flat Deck                                                                                                                                             | Flat Deck   | Flat Deck                  | Flat Deck          | Limited cargo load                                                                                                                                                                            |          |          |
| Seating                                                  | 1                                                                                                                                                                                                                                              | 1             | 1            | 1                                                                                                                                                                             | 1         | 1                | 1                              | 2                                                                                                                                                     | 2           | 2                          | 2                  | 2                                                                                                                                                                                             | 2        | 2        |
| Drivetrain                                               | 1.0L gas                                                                                                                                                                                                                                       | 1.0L gas      | 1.0L gas     | 48v                                                                                                                                                                           | 72v       | 72v              | 72/96v                         | 48v                                                                                                                                                   | 48v         | 72v                        | 72v                | 48v                                                                                                                                                                                           | 72v      | 72/96v   |
| Pack Size Kilowatt                                       | NA                                                                                                                                                                                                                                             | NA            | NA           | 8                                                                                                                                                                             | 15        | 15               | 20                             | 6                                                                                                                                                     | 8           | 15                         | 20                 | 8                                                                                                                                                                                             | 15       | 20       |
| Estimated Range*                                         |                                                                                                                                                                                                                                                | Up to 45 mpg  |              | 35-40                                                                                                                                                                         | 65-75     | 65-75            | 100                            | 28-32                                                                                                                                                 | 35-40       | 70-80                      | 120-140            | 35-40                                                                                                                                                                                         | 65-75    | 100      |
| On Road Max Speed MPH                                    | 40                                                                                                                                                                                                                                             | 40            | 30           | 30                                                                                                                                                                            | 35        | 35               | 40                             | 25                                                                                                                                                    | 25          | 25                         | 25                 | 35                                                                                                                                                                                            | 45       | 45       |
| Standard Heat                                            | o                                                                                                                                                                                                                                              | у             | О            | n/a                                                                                                                                                                           | О         | у                | у                              | n/a                                                                                                                                                   | О           | О                          | o                  | o                                                                                                                                                                                             | o        | O        |
| AC (MAX TBA date)                                        | o                                                                                                                                                                                                                                              | О             | o            | n                                                                                                                                                                             | 0         | 0                | 0                              | n                                                                                                                                                     | n           | О                          | 0                  | o                                                                                                                                                                                             | o        | o        |
| Cab Wrapper Standard                                     | у                                                                                                                                                                                                                                              | у             | у            | у                                                                                                                                                                             | у         | у                | у                              | О                                                                                                                                                     | o           | О                          | o                  | o                                                                                                                                                                                             | o        | O        |
| Sliding Door Design                                      |                                                                                                                                                                                                                                                | у             |              |                                                                                                                                                                               |           | у                | у                              |                                                                                                                                                       |             |                            |                    |                                                                                                                                                                                               |          |          |
| Hinged Doors                                             | o                                                                                                                                                                                                                                              |               | О            | О                                                                                                                                                                             | О         |                  |                                | О                                                                                                                                                     | o           | О                          | o                  | o                                                                                                                                                                                             | o        | O        |
| Est Turn Radius in Feet                                  | 11                                                                                                                                                                                                                                             | 9             | 11           | 11                                                                                                                                                                            | 11        | 9                | 9                              | 14                                                                                                                                                    | 14          | 14                         | 14                 | 12.5                                                                                                                                                                                          | 12.5     | 12.5     |
| Flat Deck Option                                         | у                                                                                                                                                                                                                                              | n             | hopper       | у                                                                                                                                                                             | у         | n                | n                              | у                                                                                                                                                     | у           | у                          | у                  | у                                                                                                                                                                                             | у        | у        |
| Total Payload** (Optional upgrade)                       | 650                                                                                                                                                                                                                                            | 500           | 1000         | 650                                                                                                                                                                           | 650       | 500              | 500                            | 1000                                                                                                                                                  | 1000 (1500) | 1000 (1350)                | 1000 <i>(1350)</i> | 650 (150 cargo)                                                                                                                                                                               |          |          |
| EST. MSRP***                                             | \$21,500                                                                                                                                                                                                                                       | \$24,500      | \$29,950     | \$21,500                                                                                                                                                                      | \$27,500  | \$29,950         | \$35,950                       | \$16,950                                                                                                                                              | \$19,500    | \$26,950                   | \$30,950           |                                                                                                                                                                                               | ТВА      |          |
| EST. Municipal Lease – Don't pay until June 2021!        | \$451                                                                                                                                                                                                                                          | \$509         | \$614        | \$451                                                                                                                                                                         | \$567     | \$614            | \$730                          | \$363                                                                                                                                                 | \$412       | \$556                      | \$633              |                                                                                                                                                                                               |          |          |
| Potential Monthly Lost Parking Revenues<br>Per WWI Study | -\$3,250                                                                                                                                                                                                                                       | -\$3,250      |              | -\$3,250                                                                                                                                                                      | -\$3,250  | -\$3,250         | -\$3,250                       | -\$3,250                                                                                                                                              | -\$3,250    | -\$3,250                   | -\$3,250           | -\$3,250                                                                                                                                                                                      | -\$3,250 | -\$3,250 |
| Best for                                                 | Utility or Parking Enforcement. Optional hinged doors with 5 ft flat deck for cargo.  Superior parking enforcement unit. Double sliding door, 9 ft turning radius. ABS trunk.  1.75 cub yd compact hydraulic refuse hauler for congested areas |               |              | Utility or parking enforcement. Optional hinged doors with 5 ft flat deck for cargo.  Superior parking enforcement unit. Double sliding door, 9 ft turning radius. ABS trunk. |           |                  | unit. Double<br>, 9 ft turning | 4 wheel LSV for utility, transport, or parking<br>enforcement. Twin passenger, 5 ft deck, optional RH<br>drive, limited to 25mph on a 35mph our road. |             |                            |                    | Parking enforcement or transport. Twin passenger.<br>2 wheels up front for improved speed stability,<br>larger turning radius than GO-4. Optional hinged<br>doors and limited cargo capacity. |          |          |
| Classification                                           | Motorcycle or Autocycle                                                                                                                                                                                                                        |               |              | Motorcycle or Autocycle                                                                                                                                                       |           |                  |                                | Low Speed On Road Vehicle                                                                                                                             |             |                            |                    | Motorcycle or Autocycle                                                                                                                                                                       |          |          |