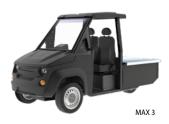

**Westward Vehicle Models** 

2020

| Specs                                                    |                                                                                                                                                                                                                                                | GO-4 Electric |              |                                                                                                                                                                               |           | MAX LSV Electric |                                |                                                                                                                                                       |             | New – MAX 3 Wheel Electric |                    |                                                                                                                                                                                               |          |          |
|----------------------------------------------------------|------------------------------------------------------------------------------------------------------------------------------------------------------------------------------------------------------------------------------------------------|---------------|--------------|-------------------------------------------------------------------------------------------------------------------------------------------------------------------------------|-----------|------------------|--------------------------------|-------------------------------------------------------------------------------------------------------------------------------------------------------|-------------|----------------------------|--------------------|-----------------------------------------------------------------------------------------------------------------------------------------------------------------------------------------------|----------|----------|
|                                                          | XTF                                                                                                                                                                                                                                            | SD-Gas        | XTR          | XTF-8                                                                                                                                                                         | XTF-15    | SD-15            | SD-20                          | MAX-6                                                                                                                                                 | MAX-8       | MAX-15                     | MAX-20             | MAX 3-8                                                                                                                                                                                       | MAX 3-15 | MAX 3-20 |
| Application                                              | Utility/Parking                                                                                                                                                                                                                                | Parking       | Refuse Haul  | Utility/Parking                                                                                                                                                               |           | Parking          |                                | Utility/Parking/Transport/Delivery                                                                                                                    |             |                            | y                  | Parking                                                                                                                                                                                       |          |          |
| Rollbar Chassis Platform                                 | 3 wheel                                                                                                                                                                                                                                        | 3 wheel       | 3 wheel      | 3 wheel                                                                                                                                                                       | 3 wheel   | 3 wheel          | 3 wheel                        | 4 wheel                                                                                                                                               | 4 wheel     | 4 wheel                    | 4 wheel            | 3 wheel                                                                                                                                                                                       | 3 wheel  | 3 wheel  |
| Cargo Style                                              | Flat Deck                                                                                                                                                                                                                                      | ABS Trunk     | 1.75 cub bin | Flat Deck                                                                                                                                                                     | Flat Deck | ABS Trunk        | ABS Trunk                      | Flat Deck                                                                                                                                             | Flat Deck   | Flat Deck                  | Flat Deck          | Limited cargo load                                                                                                                                                                            |          |          |
| Seating                                                  | 1                                                                                                                                                                                                                                              | 1             | 1            | 1                                                                                                                                                                             | 1         | 1                | 1                              | 2                                                                                                                                                     | 2           | 2                          | 2                  | 2                                                                                                                                                                                             | 2        | 2        |
| Drivetrain                                               | 1.0L gas                                                                                                                                                                                                                                       | 1.0L gas      | 1.0L gas     | 48v                                                                                                                                                                           | 72v       | 72v              | 72/96v                         | 48v                                                                                                                                                   | 48v         | 72v                        | 72v                | 48v                                                                                                                                                                                           | 72v      | 72/96v   |
| Pack Size Kilowatt                                       | NA                                                                                                                                                                                                                                             | NA            | NA           | 8                                                                                                                                                                             | 15        | 15               | 20                             | 6                                                                                                                                                     | 8           | 15                         | 20                 | 8                                                                                                                                                                                             | 15       | 20       |
| Estimated Range*                                         |                                                                                                                                                                                                                                                | Up to 45 mpg  |              | 35-40                                                                                                                                                                         | 65-75     | 65-75            | 100                            | 28-32                                                                                                                                                 | 35-40       | 70-80                      | 120-140            | 35-40                                                                                                                                                                                         | 65-75    | 100      |
| On Road Max Speed MPH                                    | 40                                                                                                                                                                                                                                             | 40            | 30           | 30                                                                                                                                                                            | 35        | 35               | 40                             | 25                                                                                                                                                    | 25          | 25                         | 25                 | 35                                                                                                                                                                                            | 45       | 45       |
| Standard Heat                                            | o                                                                                                                                                                                                                                              | у             | О            | n/a                                                                                                                                                                           | О         | у                | у                              | n/a                                                                                                                                                   | О           | О                          | o                  | o                                                                                                                                                                                             | o        | O        |
| AC (MAX TBA date)                                        | o                                                                                                                                                                                                                                              | О             | o            | n                                                                                                                                                                             | 0         | 0                | 0                              | n                                                                                                                                                     | n           | О                          | 0                  | o                                                                                                                                                                                             | o        | o        |
| Cab Wrapper Standard                                     | у                                                                                                                                                                                                                                              | у             | у            | у                                                                                                                                                                             | у         | у                | у                              | О                                                                                                                                                     | o           | О                          | o                  | o                                                                                                                                                                                             | o        | O        |
| Sliding Door Design                                      |                                                                                                                                                                                                                                                | у             |              |                                                                                                                                                                               |           | у                | у                              |                                                                                                                                                       |             |                            |                    |                                                                                                                                                                                               |          |          |
| Hinged Doors                                             | o                                                                                                                                                                                                                                              |               | О            | О                                                                                                                                                                             | О         |                  |                                | О                                                                                                                                                     | o           | О                          | o                  | o                                                                                                                                                                                             | o        | O        |
| Est Turn Radius in Feet                                  | 11                                                                                                                                                                                                                                             | 9             | 11           | 11                                                                                                                                                                            | 11        | 9                | 9                              | 14                                                                                                                                                    | 14          | 14                         | 14                 | 12.5                                                                                                                                                                                          | 12.5     | 12.5     |
| Flat Deck Option                                         | у                                                                                                                                                                                                                                              | n             | hopper       | у                                                                                                                                                                             | у         | n                | n                              | у                                                                                                                                                     | у           | у                          | у                  | у                                                                                                                                                                                             | у        | у        |
| Total Payload** (Optional upgrade)                       | 650                                                                                                                                                                                                                                            | 500           | 1000         | 650                                                                                                                                                                           | 650       | 500              | 500                            | 1000                                                                                                                                                  | 1000 (1500) | 1000 (1350)                | 1000 <i>(1350)</i> | 650 (150 cargo)                                                                                                                                                                               |          |          |
| EST. MSRP***                                             | \$21,500                                                                                                                                                                                                                                       | \$24,500      | \$29,950     | \$21,500                                                                                                                                                                      | \$27,500  | \$29,950         | \$35,950                       | \$16,950                                                                                                                                              | \$19,500    | \$26,950                   | \$30,950           |                                                                                                                                                                                               | ТВА      |          |
| EST. Municipal Lease – Don't pay until June 2021!        | \$451                                                                                                                                                                                                                                          | \$509         | \$614        | \$451                                                                                                                                                                         | \$567     | \$614            | \$730                          | \$363                                                                                                                                                 | \$412       | \$556                      | \$633              |                                                                                                                                                                                               |          |          |
| Potential Monthly Lost Parking Revenues<br>Per WWI Study | -\$3,250                                                                                                                                                                                                                                       | -\$3,250      |              | -\$3,250                                                                                                                                                                      | -\$3,250  | -\$3,250         | -\$3,250                       | -\$3,250                                                                                                                                              | -\$3,250    | -\$3,250                   | -\$3,250           | -\$3,250                                                                                                                                                                                      | -\$3,250 | -\$3,250 |
| Best for                                                 | Utility or Parking Enforcement. Optional hinged doors with 5 ft flat deck for cargo.  Superior parking enforcement unit. Double sliding door, 9 ft turning radius. ABS trunk.  1.75 cub yd compact hydraulic refuse hauler for congested areas |               |              | Utility or parking enforcement. Optional hinged doors with 5 ft flat deck for cargo.  Superior parking enforcement unit. Double sliding door, 9 ft turning radius. ABS trunk. |           |                  | unit. Double<br>, 9 ft turning | 4 wheel LSV for utility, transport, or parking<br>enforcement. Twin passenger, 5 ft deck, optional RH<br>drive, limited to 25mph on a 35mph our road. |             |                            |                    | Parking enforcement or transport. Twin passenger.<br>2 wheels up front for improved speed stability,<br>larger turning radius than GO-4. Optional hinged<br>doors and limited cargo capacity. |          |          |
| Classification                                           | Motorcycle or Autocycle                                                                                                                                                                                                                        |               |              | Motorcycle or Autocycle                                                                                                                                                       |           |                  |                                | Low Speed On Road Vehicle                                                                                                                             |             |                            |                    | Motorcycle or Autocycle                                                                                                                                                                       |          |          |